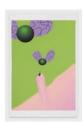

## Gallery Two:

Orientation Painting, 2020 Inkjet on canvas 113 1/2 x 80 inches (288.3 x 203.2 cm) WIL104

Scooched Painting, 2020 Inkjet on canvas 106 x 143 7/8 inches (269.2 x 365.4 cm) WIL113

Spider, 2019 Inkjet on canvas 106 7/8 x 77 1/4 inches (271.5 x 196.2 cm) WIL101