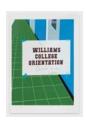

## Gallery Two:

Orientation Painting, 2020 Inkjet on canvas 113 1/2 x 80 inches (288.3 x 203.2 cm) WIL104

Scooched Painting, 2020 Inkjet on canvas 106 x 143 7/8 inches (269.2 x 365.4 cm) WIL113

Spider, 2019 Inkjet on canvas 106 7/8 x 77 1/4 inches (271.5 x 196.2 cm) WIL101