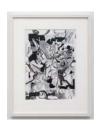

Untitled, 2020

Colored pencil, ink, and collage on graph paper 11  $5/8 \times 85/8$  inches (29.5  $\times$  21.9 cm) 16  $1/2 \times 131/8 \times 11/2$  inches (41.9  $\times$  33.3  $\times$  3.8 cm) framed Signed and dated verso WIL117